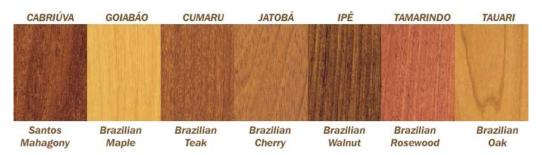

# THE NAME YOU CAN TRUST FOR SOLID EXOTIC HARDWOOD FLOORS AT A GREAT VALUE

Santos Mahogany Brazilian Oak (Cabriuva) Grauari)

Brazilian Cherry Brazilian Rosewood

(Jatoba) (Tamarindo) Brazilian Teak Brazilian Walnut

(Cumaru) (Ipe)

Brazilian Maple Bolivian Cherry

(Goiabao) (Cerezo)